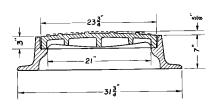

# R-1788-B

## **Manhole Frame, Vented Lid**

#### **Heavy Duty**

Lid has 12 slots, 1-5/8" x 4-7/8".