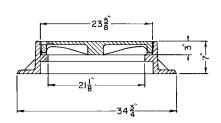

#### R-1788-A1

## Manhole Frame, Solid Lid

## **Heavy Duty**

Furnished with four 7/8" anchor holes on 27-15/16" diameter bolt circle.

Available with integral cast stainless steel handles.