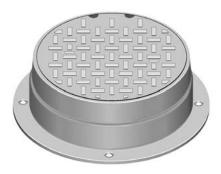

#### R-1788-D

## Manhole Frame, Solid Lid

## **Heavy Duty**

Supplied By:

877-903-7246 www.trenchdrainsupply.com