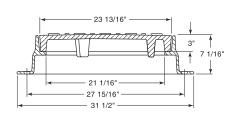

#### R-1788-A1

## Manhole Frame, Solid Lid

## **Heavy Duty**

Furnished with four 7/8" anchor holes on 27-15/16" diameter bolt circle.

Available with integral cast stainless steel handles.