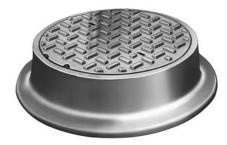

#### R-1788-A1

## Manhole Frame, Solid Lid

## **Heavy Duty**

Furnished with four 7/8" anchor holes on 27-15/16" diameter bolt circle.

Available with integral cast stainless steel handles.