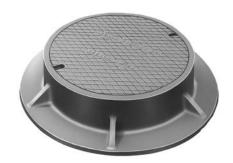

#### R-1788-D

## Manhole Frame, Solid Lid

## **Heavy Duty**

Supplied By:

877-903-7246 www.trenchdrainsupply.com