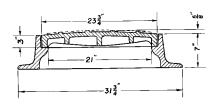

■ Note: When specifying/ordering grates, refer to "Choosing the Proper Inlet Grate" on pages 125-126.

For a complete listing of FREE OPEN AREAS and WEIR PERIMETERS of all NEENAH grates, refer to pages 327-332.

## R-1788-A

## Manhole Frame, Solid Lid

## **Heavy Duty**





#### R-1788-A1

## Manhole Frame, Solid Lid

## **Heavy Duty**

Furnished with four 7/8" anchor holes on 27-15/16" diameter bolt circle.

Available with integral cast stainless steel handles.





# R-1788-B

## **Manhole Frame, Vented Lid**

#### **Heavy Duty**

Lid has 12 slots, 1-5/8" x 4-7/8".





#### R-1788-D

## Manhole Frame, Solid Lid

## **Heavy Duty**





Supplied By:



877-903-7246 www.trenchdrainsupply.com