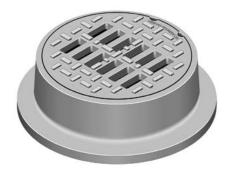

# R-1788-B

## **Manhole Frame, Vented Lid**

#### **Heavy Duty**

Lid has 12 slots, 1-5/8" x 4-7/8".